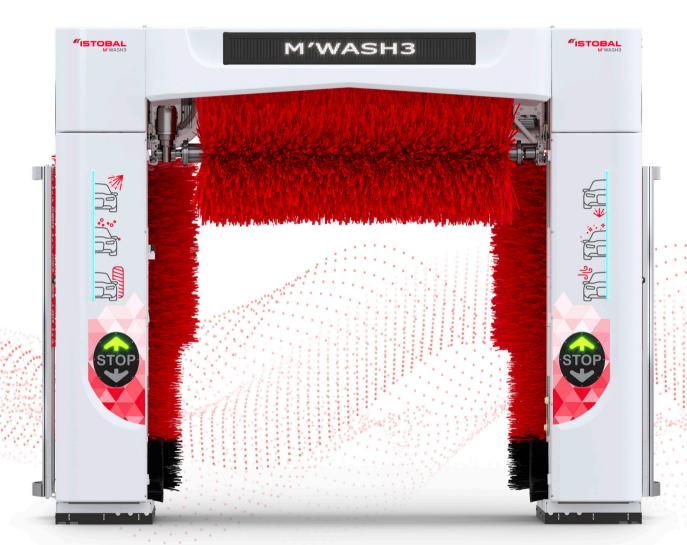

# THE NEW M'WASH3

ISTOBAL unifies its M'NEX22 and FLEX5 rollovers (3 brushes) to present the **new ISTOBAL M'WASH3**.

A wash and dry rollover consisting of 2 vertical brushes and 1 horizontal brush controlled by frequency inverters for greater wash quality and control. More **flexible** and **intuitive** thanks to multiple configurations, with a design focus on **connectivity** and the latest technology.

An equipment that marks a milestone in the **new** generation of ISTOBAL M'WASH rollovers. The most efficient and connected technology for every need.

- Control electronics with decentralised peripherals for connection of the technical room elements.
- Unified connectivity with the UNIFIED colour touchscreen making the machine 100% connectable (Smartwash ready in case of contracting).
- Frequency inverters for greater control of brush rotation.
- Better foam application thanks to the upper nozzles that reach the entire vehicle profile.
- 21L or 42L on-board pump to minimise set-up work and/or suitability of the wash area.
- Stackable high-pressure solenoid valves with direct current supply to reduce consumption.
- Improved fluid distribution with post-solenoid chemical injection and dual injector allow more chemical options to be included in rollovers.
- LED lighting with colour change effect for an improved user experience during washes.
- Integrated Infinite Mousse Foam Arch for improved bay space.