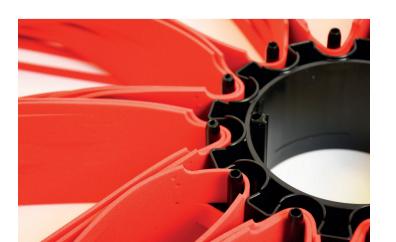

#### ✓ INTEGRATED INFINITE MOUSSE FORM ARCH

It provides a surprising way to wash the vehicle through **a foam curtain with ISTOBAL esens® chemicals** that deposits a layer of high-density product over the entire vehicle body.

With a pleasant scent **and LED lights** that make the car wash experience a spectacle.

Installed on the inner face of the back casing of the **rollover**, **it is applied in a passage independent** of the wash.

Two effect options available: waterfall and rain.