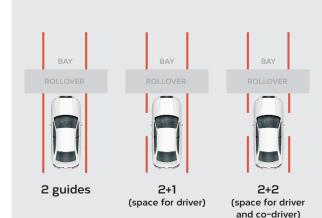

#### ✓ STAINLESS STEEL LED GUIDES

Stainless steel LED centring guides,

three possible configurations