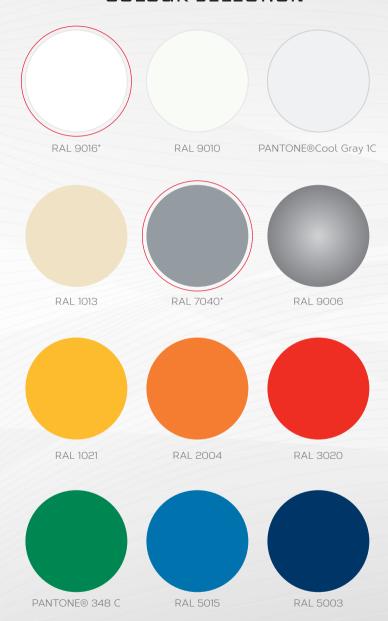

|       |       |       |       |       |
| RAIL LENGTH            | 9,000       | 10,000<br>-11.000 | 11,000                                                                     |       |       |       |       |       |

All dimensions in mn

#### SPECIFICATIONS AND TECHNICAL DATA

#### **NEW IMAGE UPDATED**

The ISTOBAL M'WASH3 rollover unveils an image, with a more modern and streamlined central fairing, more curved visual lines and softer shapes.

A cleaner aesthetic that looks after the lighting in detail, thanks to the different options available:

- > LED lighting with colour change effect
- > "DASH" Program Indicator Light
- > M'WASH light positioner (left and right)
- $\,>\,$  Guides Centering LED lighting in stainless steel
- > Programmable LED text light







\* No extra charge

For other colours, see the ISTOBAL colour chart

#### SPECIFICATIONS AND TECHNICAL DATA

#### MPROVED WASH QUALITY,

due to the lateral inclination of the brushes

**ISTOBAL M'WASH3** achieves full control over the two tilt positions of the side brushes.

The 10° inclination of the vertical brushes ensures an open angle for **more precision and optimised washing** than in combination with the horizontal brush, perfecting the wash of any vehicle shape.

All with **maximum brush stability** throughout the entire process.

#### ☑ MORE COMPACT

due to column design

The machine includes up to 4 side pipes completely flush with the column.

Completely clean passageway, with no overhang, to avoid any contact with the rear-view mirrors of the vehicle. **Fully integrated** pi