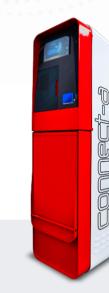

#### ☑ Connect-a Touch

- > 8.4" TFT colour display with touchscreen for selection of options and codes.
- > Coin and/or token validator.
- > Various payment systems for bank card and mobile.
- Optional QR code reader and loyalty cards.
- > Cabinet, pedestal or wall mounting.
- > Wide variety of colours.
- > Resolution of queries via the communicator option.
- > Possibility to incorporate control equipment in cabinet version.
- > Kiosk-like operation to enable additional services.