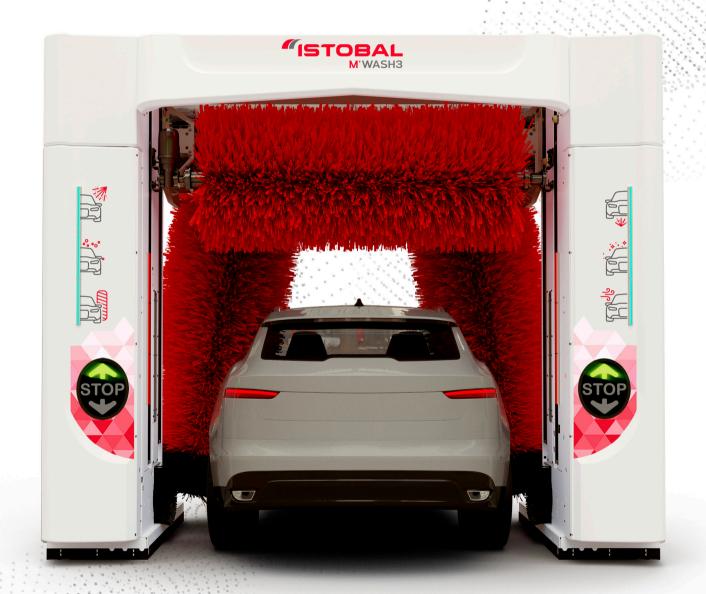

# THE NEW M'WASH3

ISTOBAL unifies its M'NEX22 and FLEX5 rollovers (3 brushes) to present the **new ISTOBAL M'WASH3**.

A wash and dry rollover consisting of 2 vertical brushes and 1 horizontal brush controlled by frequency inverters for greater wash quality and control. More **flexible** and **intuitive** thanks to multiple configurations, with a design focus on **connectivity** and the latest technology.

An equipment that marks a milestone in the **new** generation of ISTOBAL M'WASH rollovers. The most efficient and connected technology for every need.

- Control electronics with decentralised peripherals for connection of the technical room elements.
- Unified connectivity with the UNIFIED colour touchscreen making the machine 100% connectable (Smartwash ready in case of contracting).
- Frequency inverters for greater control of brush rotation.
- Better foam application thanks to the upper nozzles that reach the entire vehicle profile.
- 21L or 42L on-board pump to minimise set-up work and/or suitability of the wash area.
- Stackable high-pressure solenoid valves with direct current supply to reduce consumption.
- Improved fluid distribution with post-solenoid chemical injection and dual injector allow more chemical options to be included in rollovers.
- LED lighting with colour change effect for an improved user experience during washes.
- Integrated Infinite Mousse Foam Arch for improved bay space.