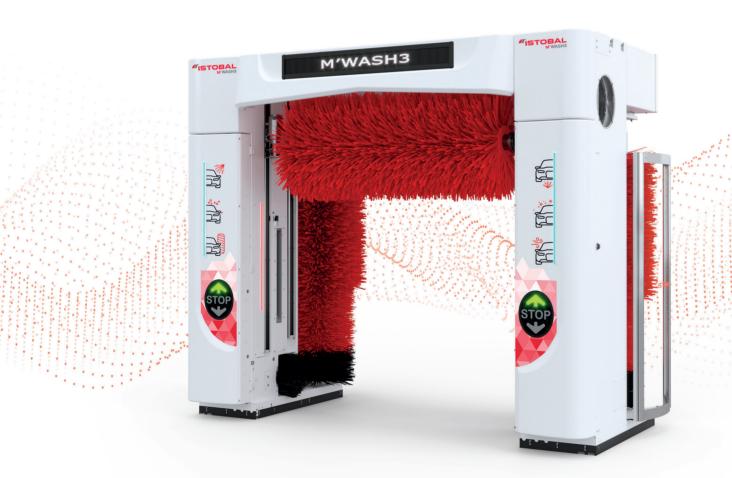

# THE NEW M'WASH3

ISTOBAL unifies its M'NEX22 and FLEX5 rollovers (3 brushes) to present the **new ISTOBAL M'WASH3**.

A wash and dry rollover consisting of 2 vertical brushes and 1 horizontal brush controlled by frequency inverters for greater wash quality and control. More **flexible** and **intuitive** thanks to multiple configurations, with a design focus on **connectivity** and the latest technology.

An equipment that marks a milestone in the **new** generation of ISTOBAL M'WASH rollovers. The most efficient and connected technology for every need.

- Control electronics with decentralised peripherals for connection of the technical room elements.
- Unified connectivity with the UNIFIED colour touchscreen making the machine 100% connectable (Smartwash ready in case of contracting).
- Frequency inverters for greater control of brush rotation.
- Better foam application thanks to the upper nozzles that reach the entire vehicle profile.
- 21L or 42L on-board pump to minimise set-up work and/or suitability of the wash area.
- Stackable high-pressure solenoid valves with direct current supply to reduce consumption.
- Improved fluid distribution with post-solenoid chemical injection and dual injector allow more chemical options to be included in rollovers.
- LED lighting with colour change effect for an improved user experience during washes.
- Integrated Infinite Mousse Foam Arch for improved bay space.