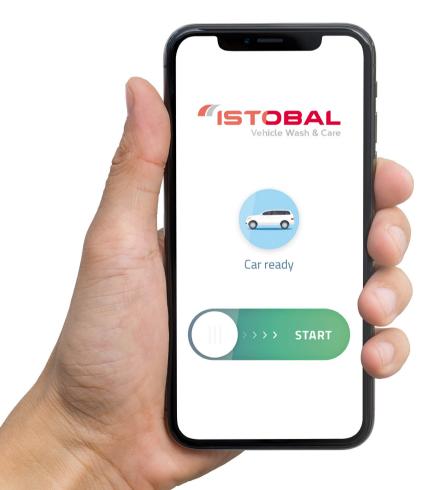

#### ☑ PROGRAMME CONFIGURATOR

The flexible programming system fitted as standard with ISTOBAL M'WASH rollovers allows each wash program to be **customised easily and intuitively**.

This makes it possible to conveniently set speeds, dosages, light codes and other functions according to the needs of the selected wash programs.

#### ✓ INNOVATIVE TECHNOLOGY

with new touchscreens

Two display options:

- VNIFIED 7" colour touch screen- integrated in the operating station, makes it easy to connect and control all the options installed in the rollover. It makes the machine 100% connectable - Smartwash ready - provided it is included in the contracting.
- > 4" touchscreen: Integrated into the operating station, it facilitates the control of all machine options.