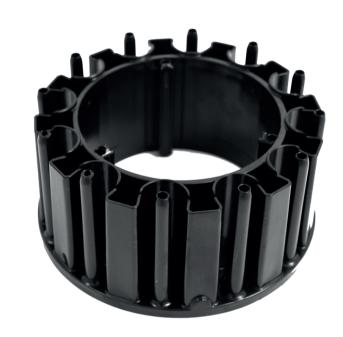

#### REVOLUTIONARY AND EVOLVED

ISTOBAL's revolutionary Link-it<sup>®</sup> brush fitting system takes it one step further. It evolves with a one-piece mechanism that reduces the weight of the brush and makes it easier to fit, maintain and replace the wash material.

#### ☑ SUSTAINABLE AND TRUSTED

It is not thrown away at different brush changes, which means that up to 50% of the environmental impact caused by the recycling of waste material from a brush section is reduced. In addition, the transport and storage of wash material in a conventional brush system can be reduced by 70%.