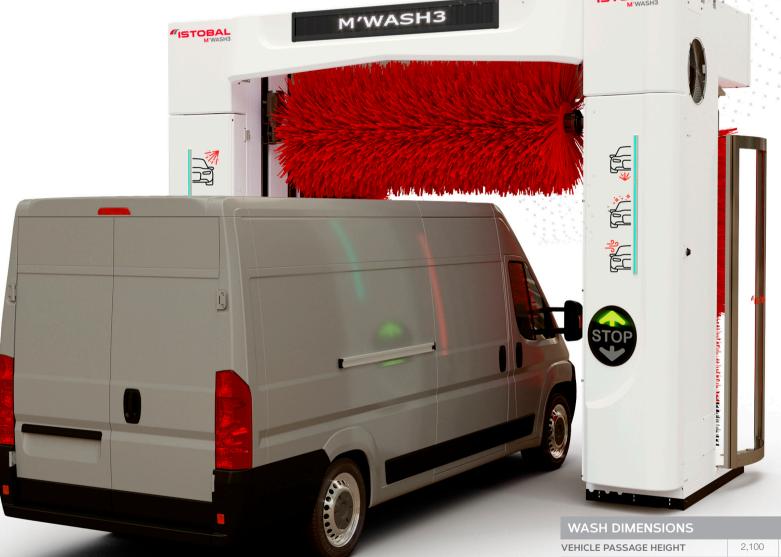

#### GREATER VERSATILITY

with different size combinations

We continue with the height and width combinations in each model to cover all the wash needs of today's vehicle market.

Standard wash width 2.50 m at rear-view mirror height. Also available in 2.70m width.

The most optimised ratio of the market, up to 12 cm more passageway for the vehicle with same machine width

| VEHICLE PASSAGE HEIGHT | 2,100       | 2,300             | 2,400                                                                      | 2,500 | 2,600 | 2,700 | 2,800 | 2,900 |
|------------------------|-------------|-------------------|----------------------------------------------------------------------------|-------|-------|-------|-------|-------|
| TOTAL MACHINE HEIGHT   | 2,906       | 3,106             | 3,206                                                                      | 3,306 | 3,406 | 3,506 | 3,606 | 3,706 |
|                        | 1           |                   |                                                                            |       |       |       |       |       |
| VEHICLE PASSAGE WIDTH  | 2,500       | 2,700             | * Includes supply chain  ** Includes power chain + optional splash shields |       |       |       |       |       |
| MINIMUM MACHINE WIDTH* | 4,313       | 4,513             |                                                                            |       |       |       |       |       |
| MAX MACHINE WIDTH**    | 4,128       | 4,328             |                                                                            |       |       |       |       |       |
|                        |             |                   |                                                                            |       |       |       |       |       |
| VEHICLE PASSAGE HEIGHT | Up to 2,500 | Up to 2,800       | Up to 2,900                                                                |       |       |       |       |       |
| RAIL LENGTH            | 9,000       | 10,000<br>-11.000 | 11,000                                                                     |       |       |       |       |       |

All dimensions in mn