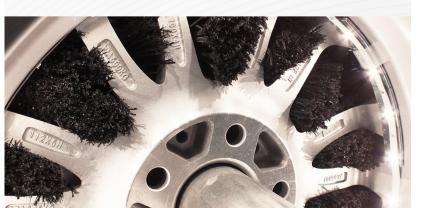

#### WHEEL-WASH

- Disc wheel-wash: Wheel-wash system with scrubbing brush. Can be fitted with 19" and 21" brushes
- High-pressure disc wheel-wash with 2 nozzles:
  It allows special attention to be paid to the wheels
  and the underside of the vehicle. Its dual direction
  of rotation achieves better results in new tyre designs.
- High-pressure disc wheel-wash with 4 nozzles: thanks to its 4 nozzles distributed on each disc, it allows the washing of larger rims while improving the washing in the wheel arch area.
- High-pressure wheel-wash with rotating nozzles: It achieves optimal touchless rim washing with its 6 rotating nozzles.

#### Multi-disk wheel-wash brush

With eight self-contained interior brushes that deep clean even the most difficult rims.

Its innovative mechanism promotes the independent rotation of the brushes by detecting friction, allowing it to reach all the grooves of different rims on the market.

This new mechanical system is integrated within the brush, making it easy to fit into any wash machine without any additional mechanism. Also available with integrated high-pressure wheel-wash brush.