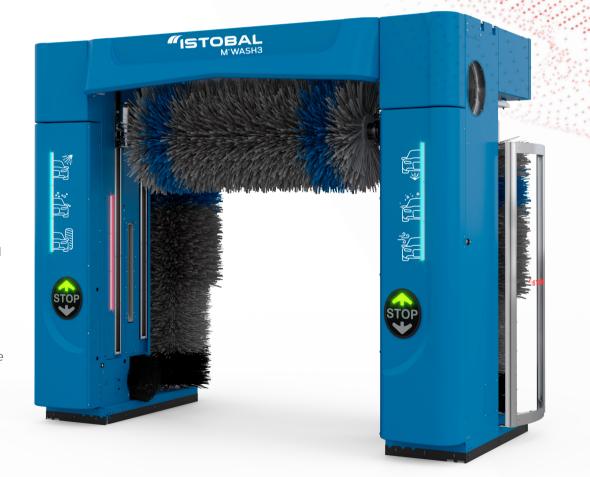

# THE NEW M'WASH3

ISTOBAL unifies its M'NEX22 and FLEX5 rollovers (3 brushes) to present the **new ISTOBAL M'WASH3**.

A wash and dry rollover consisting of 2 vertical brushes and 1 horizontal brush controlled by frequency inverters for greater wash quality and control. More **flexible** and **intuitive** thanks to multiple configurations, with a design focus on **connectivity** and the latest technology.

An equipment that marks a milestone in the **new** generation of ISTOBAL M'WASH rollovers. The most efficient and connected technology for every need.

- Control electronics with decentralised peripherals for connection of the technical room elements.
- Unified connectivity with the UNIFIED colour touchscreen making the machine 100% connectable (Smartwash ready in case of contracting).
- Frequency inverters for greater control of brush rotation.
- Better foam application thanks to the upper nozzles that reach the entire vehicle profile.
- 21L or 42L on-board pump to minimise set-up work and/or suitability of the wash area.
- Stackable high-pressure solenoid valves with direct current supply to reduce consumption.
- Improved fluid distribution with post-solenoid chemical injection and dual injector allow more chemical options to be included in rollovers.
- LED lighting with colour change effect for an improved user experience during washes.
- Integrated Infinite Mousse Foam Arch for improved bay space.