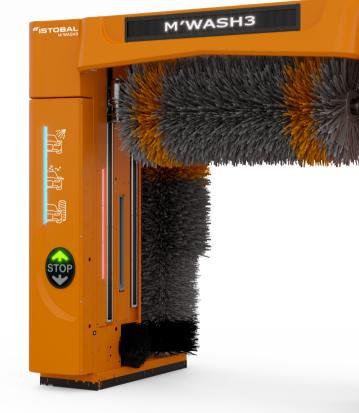

# THE NEW M'WASH3

ISTOBAL unifies its M'NEX22 and FLEX5 rollovers (3 brushes) to present the **new ISTOBAL M'WASH3**.

A wash and dry rollover consisting of 2 vertical brushes and 1 horizontal brush controlled by frequency inverters for greater wash quality and control. More **flexible** and **intuitive** thanks to multiple configurations, with a design focus on **connectivity** and the latest technology.

An equipment that marks a milestone in the **new** generation of ISTOBAL M'WASH rollovers. The most efficient and connected technology for every need.

- Control electronics with decentralised peripherals for connection of the technical room elements.
- Unified connectivity with the UNIFIED colour touchscreen making the machine 100% connectable (Smartwash ready in case of contracting).
- Frequency inverters for greater control of brush rotation.
- Better foam application thanks to the upper nozzles that reach the entire vehicle profile.
- 21L or 42L on-board pump to minimise set-up work and/or suitability of the wash area.
- Stackable high-pressure solenoid valves with direct current supply to reduce consumption.
- Improved fluid distribution with post-solenoid chemical injection and dual injector allow more chemical options to be included in rollovers.
- LED lighting with colour change effect for an improved user experience during washes.
- Integrated Infinite Mousse Foam Arch for improved bay space.

#### GREATER CONTROL

thanks to frequency inverters in brush rotation and new updated software.

The **ISTOBAL M'WASH3** rollover maintains speed and position control thanks to frequency inverters and encoders that allow **greater control** over brushes and horizontal drying, **reducing the time for the wash and drying service** by optimising the travel speed of the machine.

#### MPROVED WASH QUALITY,

due to the lateral inclination of the brushes

**ISTOBAL M'WASH3** achieves full control over the two tilt positions of the side brushes.

The 10° inclination of the vertical brushes ensures an open angle for **more precision and optimised washing** than in combination with the horizontal brush, perfecting the wash of any vehicle shape.

#### ☑ MORE COMPACT

due to column design

The machine includes up to 4 side pipes completely flush with the column.

Completely clean passageway, with no overhang, to avoid any contact with the rear-view mirrors of the vehicle. **Fully integrated** piping elements and fairings on the columns enable a **clear view** and **improved aesthetics**.