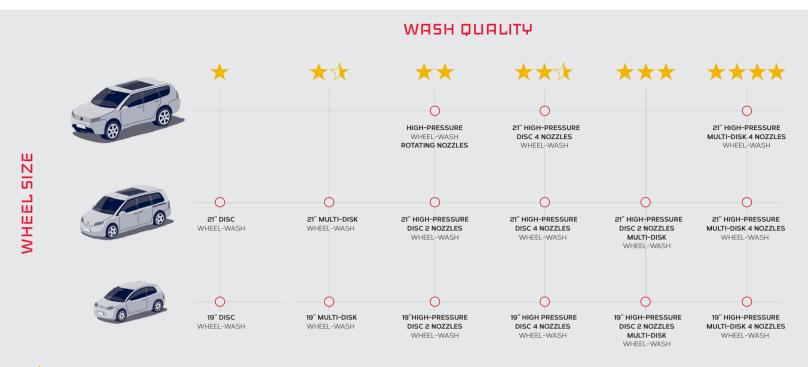

+1 🌟 in quality: Adding foaming chemical spray for wheels

The double extendable version of the wheel-wash is available for wide machines.

#### WHEEL-WASH

- Disc wheel-wash: Wheel-wash system with scrubbing brush. Can be fitted with 19" and 21" brushes
- High-pressure disc wheel-wash with 2 nozzles:
  It allows special attention to be paid to the wheels
  and the underside of the vehicle. Its dual direction
  of rotation achieves better results in new tyre designs.
- High-pressure disc wheel-wash with 4 nozzles: thanks to its 4 nozzles distributed on each disc, it allows the washing of larger rims while improving the washing in the wheel arch area.
- High-pressure wheel-wash with rotating nozzles: It achieves optimal touchless rim washing with its 6 rotating nozzles.

IMPORTANT: For optimal wash on any wheel-wash, a chemical spray is required prior to the wash ,the recommended option is the chemical foaming spray for wheels.

#### Multi-disk wheel-wash brush

With eight self-contained interior brushes that deep clean even the most difficult rims.

Its innovative mechanism promotes the independent rotation of the brushes by detecting friction, allowing it to reach all the grooves of different rims on the market.

This new mechanical system is integrated within the brush, making it easy to fit into any wash machine without any additional mechanism. Also available with integrated high-pressure wheel-wash brush.