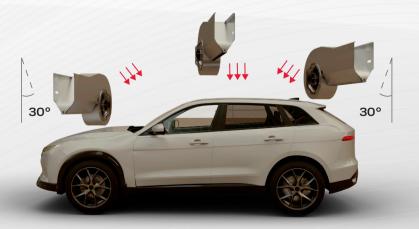

#### MPROVED WASH QUALITY,

due to the lateral inclination of the brushes

**ISTOBAL M'WASH3** achieves full control over the two tilt positions of the side brushes.

The 10° inclination of the vertical brushes ensures an open angle for **more precision and optimised washing** than in combination with the horizontal brush, perfecting the wash of any vehicle shape.