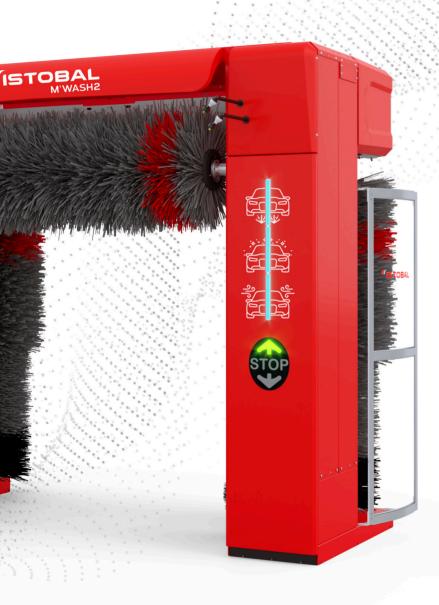

# THE NEW M'WASH2

ISTOBAL perfects its M'START rollover to present the **new ISTOBAL M'WASH2**.

A rollover and drying system consisting of 2 vertical brushes and 1 horizontal brush controlled by frequency inverters for greater wash quality and control. More **flexible** thanks to multiple configurations, with a **compact**, **state-of-the-art design** and total **versatility**.

## NEW IMAGE UPDATED

With an updated look, the new M'WASH2 features **new front and back fairings** with softer, more rounded shapes.

With regard to **LED lighting**, attention to detail has been paid in both the pictogram and the positioning area, following the style line of the entire M'WASH series.