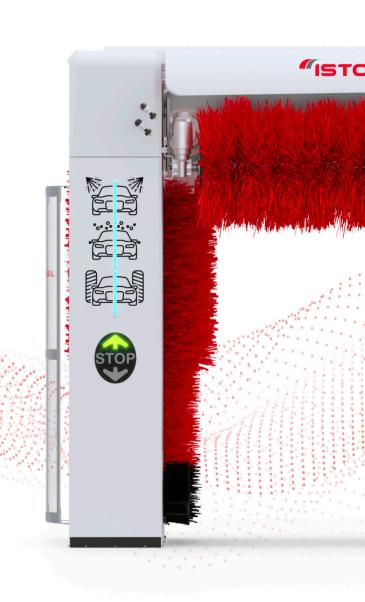

#### with new touchscreens

New higher-level control automation and increased performance. Up to 15 programmes can be set.

The operating station enables all external machine components to be connected. Two display options:

- > UNIFIED 7" colour touch screen integrated in the control station, makes it easy to connect and control all the options installed in the rollover. Makes the machine 100% connectable Smartwash ready -, as long as it is included in the contract.
- > 4" touchscreen: Integrated into the control station, it facilitates the control of all machine options.