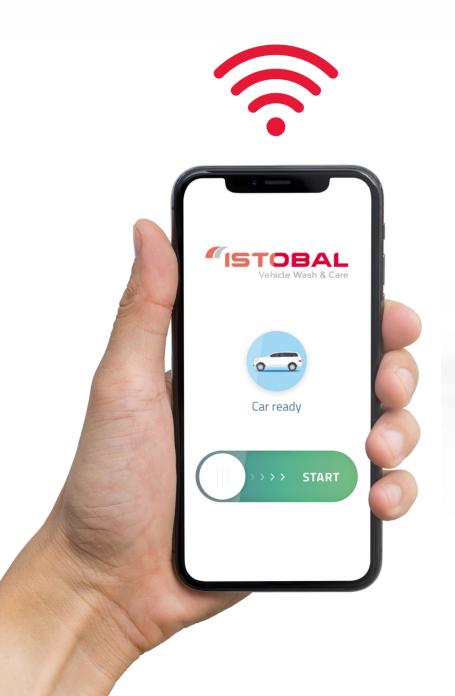

## CONNECTIVITY

In a digital world, it goes without saying that your car wash facility should be digital too. ISTOBAL increases the profitability and operational time of your machines, providing you with advanced maintenance and management services, as well as access to your equipment data.

You can also access accounting data, with a platform that exchanges information between different sales outlets and consumption. Smartly manage your facility, increasing its efficiency and giving your users the best wash experience.