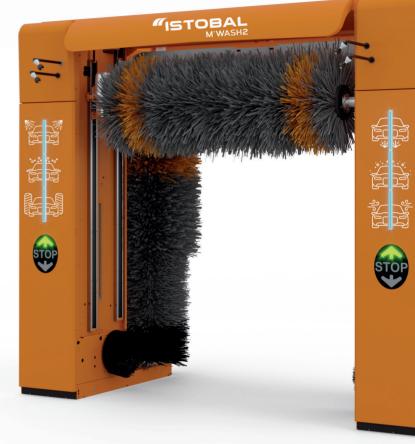

# THE NEW M'WASH2

ISTOBAL perfects its M'START rollover to present the **new ISTOBAL M'WASH2**.

A rollover and drying system consisting of 2 vertical brushes and 1 horizontal brush controlled by frequency inverters for greater wash quality and control. More **flexible** thanks to multiple configurations, with a **compact**, **state-of-the-art design** and total **versatility**.

An equipment that marks a milestone in the **new generation of ISTOBAL M'WASH rollovers.** The most efficient and connected technology for every need.

- Up to 15 programmes can be set up to improve the commercial offering and increase the profitability of the business.
- Unified connectivity with the UNIFIED colour touchscreen making the machine 100% connectable (Smartwash ready in case of contracting).
- Frequency inverters for greater control of brush settings.
- New options such as chemical mosquito pre-wash and high-pressure with rotating nozzles increase the average ticket.
- Stackable high-pressure solenoid valves with direct current supply to reduce consumption.
- 21L or 42L on-board pump to minimise set-up work and/or suitability of the wash area.
- Improved fluid distribution with post-solenoid chemical injection and dual injector allow more chemical options to be included in rollovers.
- New look on fairings, lights and vinyls for a better user experience.
- Better foaming thanks to the upper nozzles that reach the entire vehicle profile.

#### Optimised washing by tilting the brushes.

Precise wash control thanks to the  $10^{\circ}$  inclination of the side brushes.

The tilt system maintains control in both tilted and vertical positions.