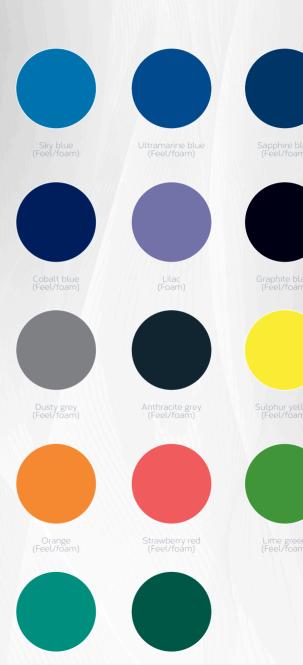

ows **each wash program to be customised easily and intuitively.** 

This makes it possible to conveniently set speeds, dosages, light codes and other functions according to the needs of the selected wash programs.

#### Optimised washing by tilting the brushes.

Precise wash control thanks to the  $10^{\circ}$  inclination of the side brushes.

The tilt system maintains control in both tilted and vertical positions.



#### SPECIFICATIONS AND TECHNICAL DATA

## NEW IMAGE UPDATED

With an updated look, the new M'WASH2 features **new front and back fairings** with softer, more rounded shapes.

With regard to **LED lighting**, attention to detail has been paid in both the pictogram and the positioning area, following the style line of the entire M'WASH series.







#### **BRUSH COLOURS**





## SAFETY

### ☑ On bay

- > Acoustic movement signal Required on machines working in unattended mode.
- Horn stop Required for installations using APP.
- > External anomaly alarm.

#### ☑ On machine

- Interior profiles Safety system to prevent the vehicle from being positioned incorrectly.
- > Exterior profiles
  Safety system required when there is less than 0.5m between the machine and the adjacent surface: fence, pillar, walls, etc.











## OPTIONAL FEATURES

#### 

Drying 13.6 kW (2x3.8 kW + 2x3 kW), with optional 2D horizontal nozzle and deflector for better results at the rear of the vehicle.

Optimised flow and silencers for lower sound pressure.

#### ANTISPLASH SCREEN

Acrylic curtains and aluminium reinforcements which are integrated into the machine structure in a sa