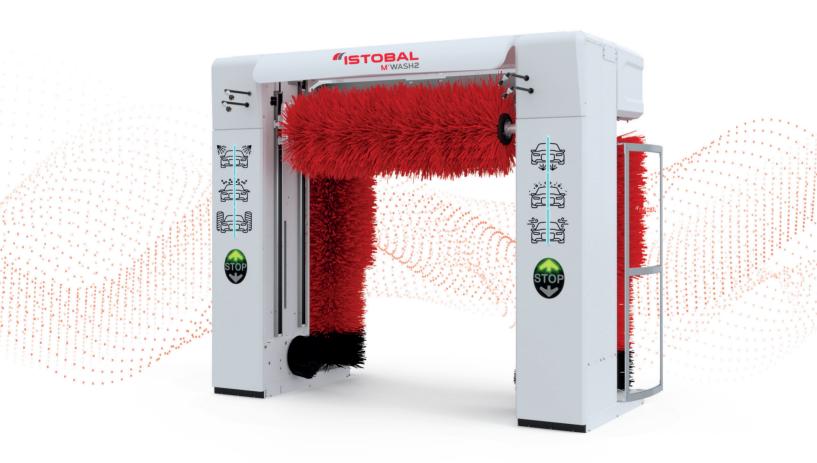

## ISTOBAL M'WASH2

# THE NEW M'WASH2

ISTOBAL perfects its M'START rollover to present the **new ISTOBAL M'WASH2**.

A rollover and drying system consisting of 2 vertical brushes and 1 horizontal brush controlled by frequency inverters for greater wash quality and control. More **flexible** thanks to multiple configurations, with a **compact**, **state-of-the-art design** and total **versatility**.

An equipment that marks a milestone in the **new generation of ISTOBAL M'WASH rollovers.** The most efficient and connected technology for every need.

- Up to 15 programmes can be set up to improve the commercial offering and increase the profitability of the business.
- Unified connectivity with the UNIFIED colour touchscreen making the machine 100% connectable (Smartwash ready in case of contracting).
- Frequency inverters for greater control of brush settings.
- New options such as chemical mosquito pre-wash and high-pressure with rotating nozzles increase the average ticket.
- Stackable high-pressure solenoid valves with direct current supply to reduce consumption.
- 21L or 42L on-board pump to minimise set-up work and/or suitability of the wash area.
- Improved fluid distribution with post-solenoid chemical injection and dual injector allow more chemical options to be included in rollovers.
- New look on fairings, lights and vinyls for a better user experience.
- Better foaming thanks to the upper nozzles that reach the entire vehicle profile.