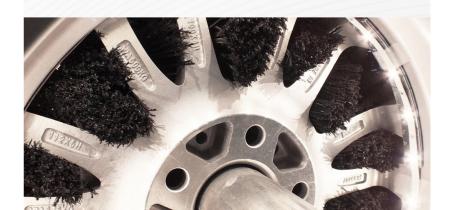

#### ✓ WHEEL-WASH

+1 🌟 in quality: In all cases, adding a rim chemical spray

- **Disc wheel-wash:** Wheel-wash system with scrubbing brush. Can be fitted with 19" and 21" brushes.
- High-pressure disc wheel-wash with 2 nozzles:
  It allows special attention to be paid to the wheels and the underside of the vehicle. Its dual direction of rotation achieves better results in new tyre designs.
- High-pressure disc wheel-wash with 4 nozzles: Thanks to its 4 nozzles distributed on each disc, it allows the washing of larger rims while improving the washing in the wheel arch area.
- High-pressure wheel-wash with rotating nozzles: Achieve an optimal touchless rim wash with six rotating nozzles.

#### Multi-disk wheel-wash brush

With eight self-contained interior brushes that deep clean even the most difficult rims.

Its innovative mechanism promotes the independent rotation of the brushes by detecting friction, allowing it to reach all the grooves of different rims on the market.