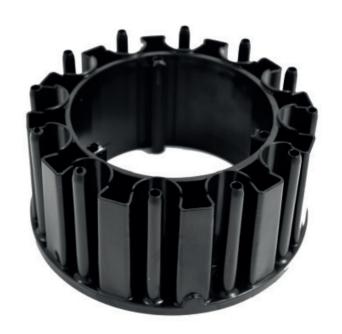

#### Multi-disk wheel-wash brush

With eight self-contained interior brushes that deep clean even the most difficult rims.

Its innovative mechanism promotes the independent rotation of the brushes by detecting friction, allowing it to reach all the grooves of different rims on the market.

This new mechanical system is integrated within the brush, making it easy to fit into any wash machine without any additional mechanism. Also available with integrated high-pressure wheel-wash brush.