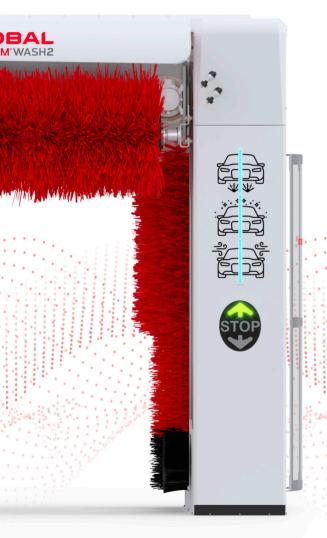

#### with new touchscreens

New higher-level control automation and increased performance. Up to 15 programmes can be set.

The operating station enables all external machine components to be connected. Two display options:

- > UNIFIED 7" colour touch screen integrated in the control station, makes it easy to connect and control all the options installed in the rollover. Makes the machine 100% connectable Smartwash ready -, as long as it is included in the contract.
- > 4" touchscreen: Integrated into the control station, it facilitates the control of all machine options.