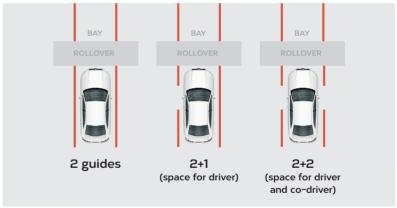

#### STAINLESS STEEL LED GUIDES

Stainless steel LED centring guides,

three possible configurations: