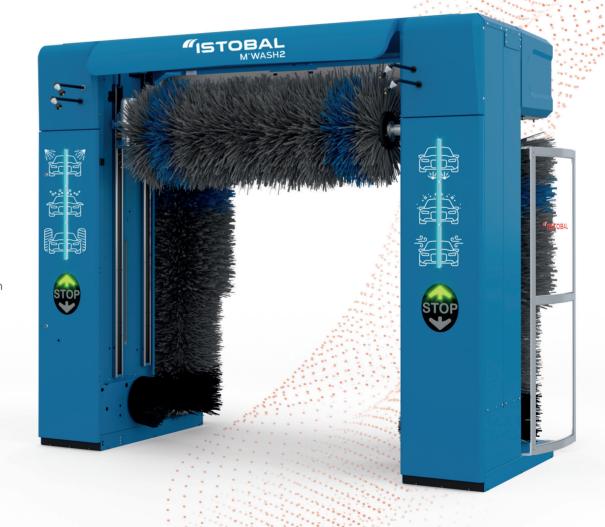

# THE NEW M'WASH2

ISTOBAL perfects its M'START rollover to present the **new ISTOBAL M'WASH2**.

A rollover and drying system consisting of 2 vertical brushes and 1 horizontal brush controlled by frequency inverters for greater wash quality and control. More **flexible** thanks to multiple configurations, with a **compact**, **state-of-the-art design** and total **versatility**.

An equipment that marks a milestone in the **new generation of ISTOBAL M'WASH rollovers.** The most efficient and connected technology for every need.

- Up to 15 programmes can be set up to improve the commercial offering and increase the profitability of the business.
- Unified connectivity with the UNIFIED colour touchscreen making the machine 100% connectable (Smartwash ready in case of contracting).
- Frequency inverters for greater control of brush settings.
- New options such as chemical mosquito pre-wash and high-pressure with rotating nozzles increase the average ticket.
- Stackable high-pressure solenoid valves with direct current supply to reduce consumption.
- 21L or 42L on-board pump to minimise set-up work and/or suitability of the wash area.
- Improved fluid distribution with post-solenoid chemical injection and dual injector allow more chemical options to be included in rollovers.
- New look on fairings, lights and vinyls for a better user experience.
- Better foaming thanks to the upper nozzles that reach the entire vehicle profile.

## NEW IMAGE UPDATED

With an updated look, the new M'WASH2 features **new front and back fairings** with softer, more rounded shapes.

With regard to **LED lighting**, attention to detail has been paid in both the pictogram and the positioning area, following the style line of the entire M'WASH series.