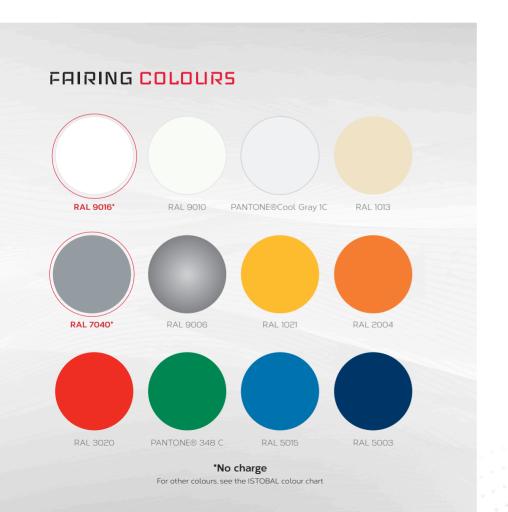

h ISTOBAL M'WASH rollovers allows **each wash program to be customised easily and intuitively.** 

This makes it possible to conveniently set speeds, dosages, light codes and other functions according to the needs of the selected wash programs.

#### Optimised washing by tilting the brushes.

Precise wash control thanks to the  $10^{\circ}$  inclination of the side brushes.

The tilt system maintains control in both tilted and vertical positions.



#### SPECIFICATIONS AND TECHNICAL DATA

## NEW IMAGE UPDATED

With an updated look, the new M'WASH2 features **new front and back fairings** with softer, more rounded shapes.

With regard to **LED lighting**, attention to detail has been paid in both the pictogram and the positioning area, following the style line of the entire M'WASH series.







#### **BRUSH COLOURS**





## SAFETY

### ☑ On bay

- > Acoustic movement signal Required on machines working in unattended mode.
- Horn stop Required for installations using APP.
- > External anomaly alarm.

#### ☑ On machine

- Interior profiles Safety system to prevent the vehicle from being positioned incorrectly.
- > Exterior profiles
  Safety system required when there is less than 0.5m between the machine and the adjacent surface: fence, pillar, walls, etc.











## OPTIONAL FEATURES

#### 

Drying 13.6 kW (2x3.8 kW + 2x3 kW), with optional 2D horizontal nozzle and deflector for better results at the rear of the vehicle.

Optimised flow and silencers for lower sound pressure.

#### ANTISPLASH SCREEN

Acrylic curtains and aluminium reinforcements which are integrated into