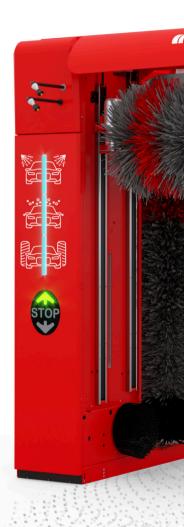

## NEW IMAGE UPDATED

With an updated look, the new M'WASH2 features **new front and back fairings** with softer, more rounded shapes.

With regard to **LED lighting**, attention to detail has been paid in both the pictogram and the positioning area, following the style line of the entire M'WASH series.

#### STAINLESS STEEL LED GUIDES

Stainless steel LED centring guides,

three possible configurations: