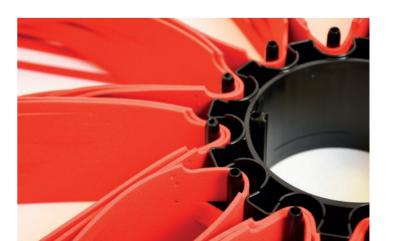

#### Multi-disk wheel-wash brush

With eight self-contained interior brushes that deep clean even the most difficult rims.

Its innovative mechanism promotes the independent rotation of the brushes by detecting friction, allowing it to reach all the grooves of different rims on the market.

This new mechanical system is integrated within the brush, making it easy to fit into any wash machine without any additional mechanism. Also available with integrated high-pressure wheel-wash brush.