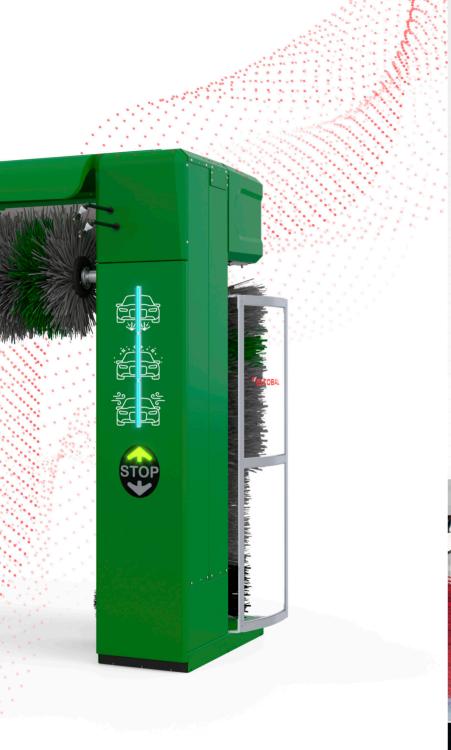

#### with new touchscreens

New higher-level control automation and increased performance. Up to 15 programmes can be set.

The operating station enables all external machine components to be connected. Two display options:

- > UNIFIED 7" colour touch screen integrated in the control station, makes it easy to connect and control all the options installed in the rollover. Makes the machine 100% connectable Smartwash ready -, as long as it is included in the contract.
- > 4" touchscreen: Integrated into the control station, it facilitates the control of all machine options.

#### STAINLESS STEEL LED GUIDES

Stainless steel LED centring guides,

three possible configurations: