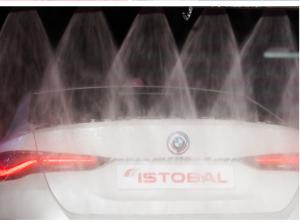

#### 

Drying 13.6 kW (2x3.8 kW + 2x3 kW), with optional 2D horizontal nozzle and deflector for better results at the rear of the vehicle.

Optimised flow and silencers for lower sound pressure.

#### M HIGH-PRESSURE

Different options for high-pressure pre-washes which prepare the vehicle to improve the result of the subsequent brush wash.

NEW

- **Fixed side high-pressure**: It has fan-shaped spray nozzles to ensure better coverage during pre-wash. The ideal complement to a complete wash.
- > Side high-pressure with rotating nozzle: Specially designed to achieve a better result on the base of the vehicle.
- Higher non-copying high-pressure with rotating nozzles. Fastest and lowest drip rate option.
- **High-pressure, horizontal rotation** Specially designed for cleaning mosquitoes and other attached insects.