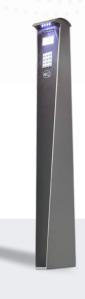

## PAYMENT TERMINALS

- > 4.3" High Contrast LCD Display
- > INOX code numeric keypad
- Payment systems for bank and mobile cards.
- > Barcode readers or loyalty cards.
- Pedestal or wall fastening.
- Robustness and protection against adverse weather and vandalism.
- > Cost-effective and easy to amortise.
- Coded operation possible, no connection to Terminal Shop.

#### □ Connect-a

- > 4.3" High Contrast LCD Display
- > INOX code numeric keypad
- Coin and/or token validator.
- Various payment systems for bank card and mobile.
- Optional barcode reader and loyalty cards.
- > Cabinet, pedestal or wall mounting.
- > Wide variety of colours.
- Resolution of queries via the communicator option.
- Possibility to incorporate control equipment in cabinet version.

#### □ Connect-a Touch

- > 8.4" TFT colour display with touchscreen for selection of options and codes.
- > Coin and/or token validator.
- Various payment systems for bank card and mobile
- Optional QR code reader and loyalty cards.
- > Cabinet, pedestal or wall mounting.
- > Wide variety of colours.
- Resolution of queries via the communicator option.
- Possibility to incorporate control equipment in cabinet version.
- Kiosk-like operation to enable additional services.