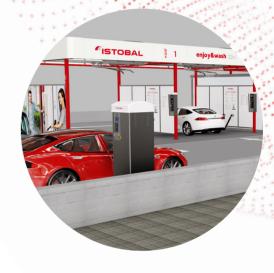

## CONNECTIVITY

In a digital world, it goes without saying that your car wash facility should be digital too. ISTOBAL increases the profitability and operational time of your machines, providing you with advanced maintenance and management services, as well as access to your equipment data.

You can also access accounting data, with a platform that exchanges information between different sales outlets and consumption. Smartly manage your facility, increasing its efficiency and giving your users the best wash experience.