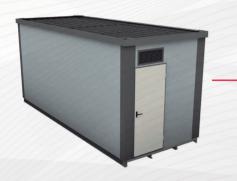

#### 2-8 bays

Technical Room Bays or J'WASH4 Multi TECH or J'WASH4 Multi CONTAINER

#### 2-4 Bays

Bays in J'WASH4 Multi BOX cabinet

(Coming soon)

- SIEMENS Frequency Drive Controlled CAT Pressure Pumps
- Programming and machine communication with 4" or 7" touchscreen and SIEMENS main control unit
- Flexible and customised configuration of each wash programme
- Standard supply for 3 types of water (mains, osmosis and hot) plus 4<sup>th</sup> water as an option or shampoo powder
- Capable of handling up to 8 chemical dosers
- Accurate chemical dosage control and according to German VDA