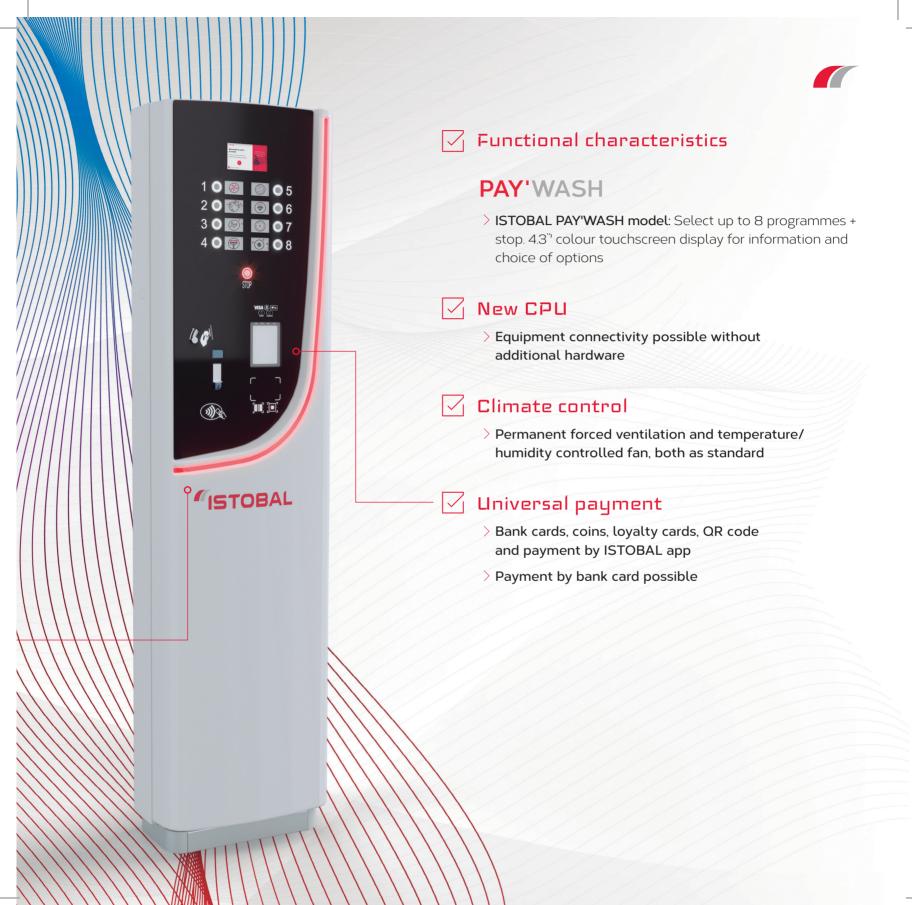

# ISTOBAL PAY'WASH THE NEW GENERATION OF PAYMENT TERMINALS

We are thrilled by the technology and have used all our innovative flow to develop **ISTOBAL PAY'WASH**. A revolutionary range of payment terminals, as magnetic as they are intuitive. And of course, completely universal, to suit all international markets.

#### Powerful image

- Galvanised steel frame, painted in standard colour RAL 9016
- > Front door in PUR, colour configurable according to ISTOBAL colour range

## Configurable LED lighting for displaying machine status

- > Standby, bay in operation
- > Gun colour identification according to current programme

#### Evolved interface

> Time/Step indicators, remaining credit, colour of gun to use per schedule