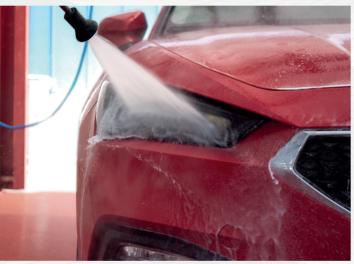

# 2 TO 8 BAY TECHNOLOGY EXCELLENCE

**ISTOBAL J'WASH4** raises the standard for jet wash with a high-pressure lance, offering professional vehicle wash facilities and service stations a new business dimension.

## PRESSURE ALWAYS GETS THE BEST FROM US

The **ISTOBAL J'WASH4** Jet wash is inspired by the end user. Because users are the real drivers of a business, and their satisfaction ensures the success of your facility.

With the new ISTOBAL J'WASH4, we have met the challenge of revolutionising the vehicle jet wash sector. The flexible payment process, the intuitive programme selection, the intelligent pressure system with soft starts and stops, and the high-quality pre-washes and foams make the wash experience at our ISTOBAL J'WASH4 centres easy, intuitive and exciting.