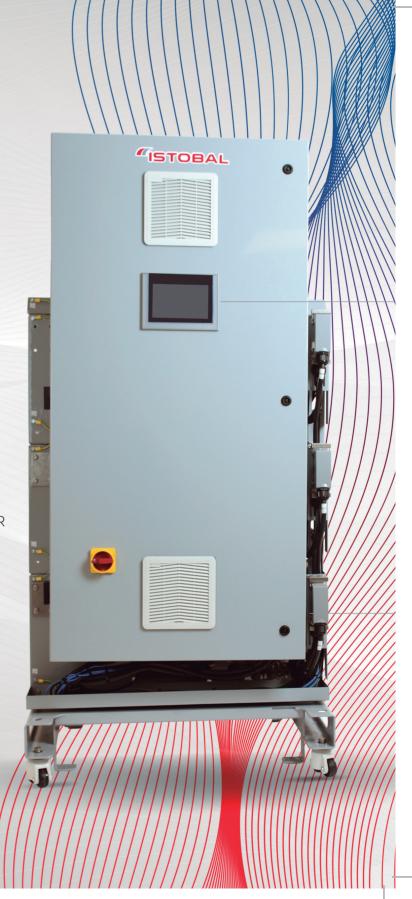

#### 1 CONTROL AND SAFETY

- > Remote configuration, control and diagnostics with connectivity.
- > Flexibility: Configuration of different programmes.
- > Permanent machine information.
- > Control of chemical dosing

#### 2-4 Bays

Bays in J'WASH4 Multi BOX cabinet

(Coming soon)

- SIEMENS Frequency Drive Controlled CAT Pressure Pumps
- Programming and machine communication with 4" or 7" touchscreen and SIEMENS main control unit
- Flexible and customised configuration of each wash programme
- Standard supply for 3 types of water (mains, osmosis and hot) plus 4<sup>th</sup> water as an option or shampoo powder
- Capable of handling up to 8 chemical dosers
- Accurate chemical dosage control and according to German VDA

  Car Wash standards
- Remote Connectivity and Control