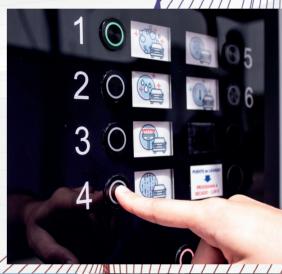

## Configurable LED lighting for displaying machine status

- > Standby, bay in operation
- > Gun colour identification according to current programme

#### Evolved interface

> Time/Step indicators, remaining credit, colour of gun to use per schedule