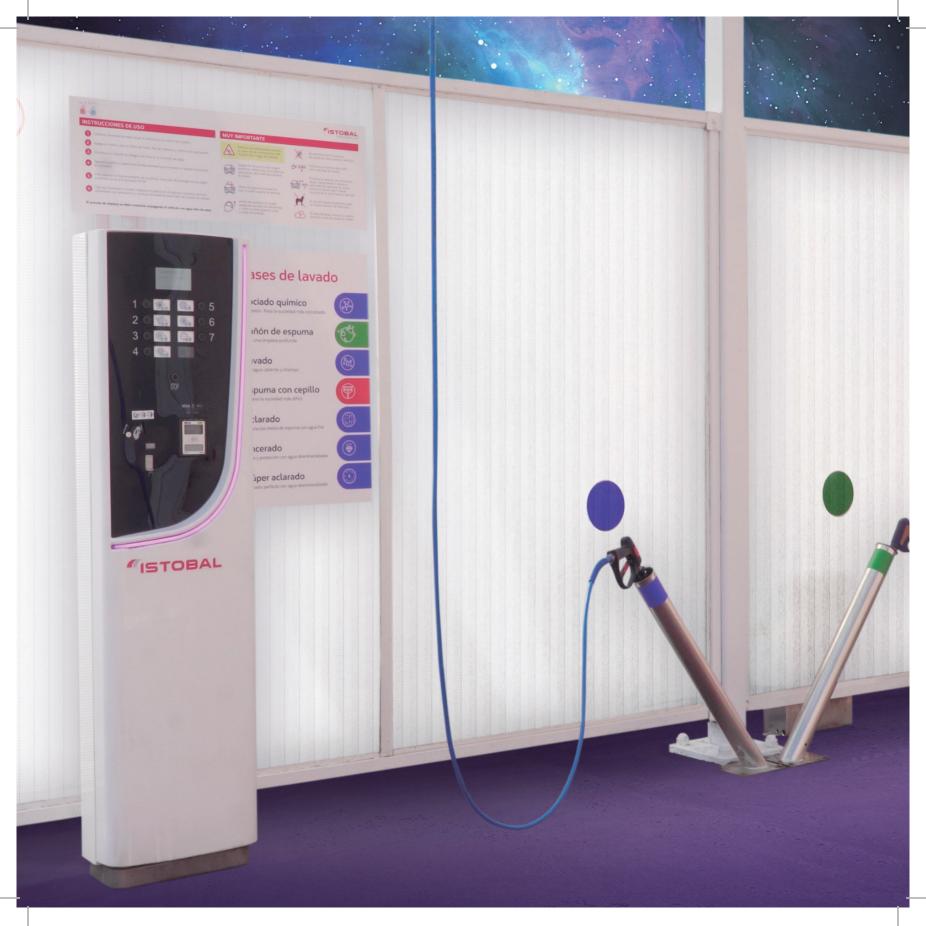

# ISTOBAL PAY'WASH THE NEW GENERATION OF PAYMENT TERMINALS

We are thrilled by the technology and have used all our innovative flow to develop **ISTOBAL PAY'WASH**. A revolutionary range of payment terminals, as magnetic as they are intuitive. And of course, completely universal, to suit all international markets.

#### Powerful image

- Galvanised steel frame, painted in standard colour RAL 9016
- > Front door in PUR, colour configurable according to ISTOBAL colour range

## Configurable LED lighting for displaying machine status

- > Standby, bay in operation
- > Gun colour identification according to current programme

#### Evolved interface

> Time/Step indicators, remaining credit, colour of gun to use per schedule