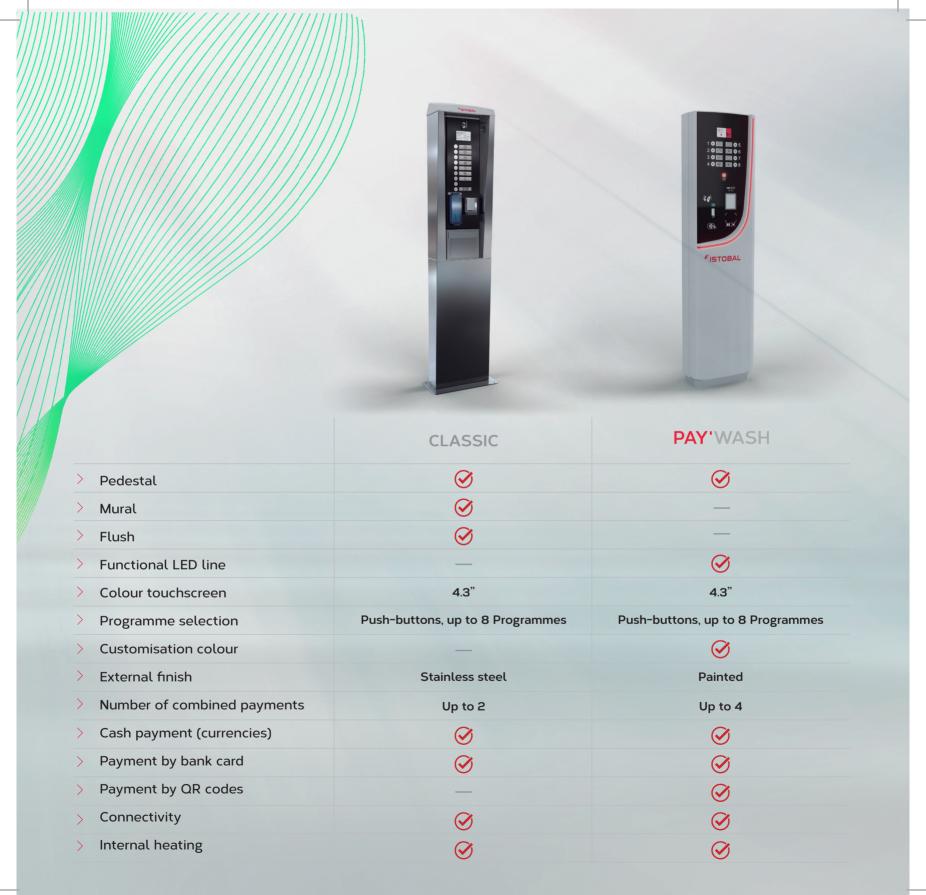

sure safety and control at all times



Chemical dosing control

# ISTOBAL PAY'WASH THE NEW GENERATION OF PAYMENT TERMINALS

We are thrilled by the technology and have used all our innovative flow to develop **ISTOBAL PAY'WASH**. A revolutionary range of payment terminals, as magnetic as they are intuitive. And of course, completely universal, to suit all international markets.

#### Powerful image

- Galvanised steel frame, painted in standard colour RAL 9016
- > Front door in PUR, colour configurable according to ISTOBAL colour range

## Configurable LED lighting for displaying machine status

- > Standby, bay in operation
- > Gun colour identification according to current programme

#### Evolved interface

> Time/Step indicators, remaining credit, colour of gun to use per schedule







# A NEW TECHNOLOGICAL CONCEPT THAT ALWAYS PUTS THE USER AT THE CENTRE













## PRESSURE ALWAYS GETS THE BEST FROM US

The **ISTOBAL J'WASH4** Jet wash is inspired by the end user. Because users are the real drivers of a business, and their satisfaction ensures the success of your facility.

With the new ISTOBAL J'WASH4, we have met the challenge of revolutionising the vehicle jet wash sector. The flexible payment process, the intuitive programme selection, the intelligent pressure system with soft starts and stops, and the high-quality pre-washes and foams make the wash experience at our ISTOBAL J'WASH4 centres easy, intuitive and exciting.

- Improved user communication: 4.3" colour touch screen with time and remaining credit indicator with colour identification according to the