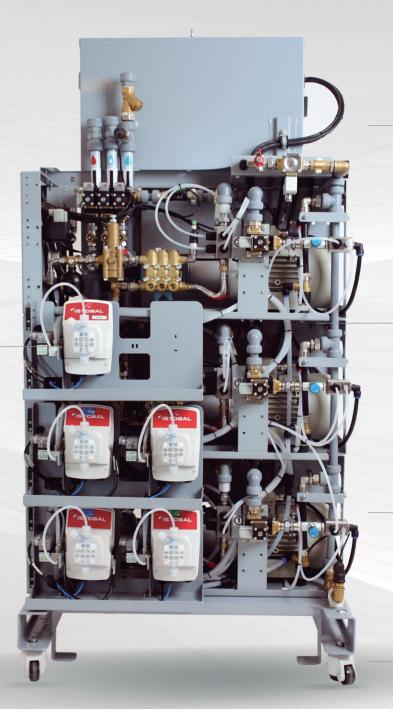

#### ■ 3 ULTRA COMPACT

- > All technology up to 4 bays concentrated on less than 1m².
- > Self-supporting, cost-saving installation.
- > Space optimisation.

#### 2-8 bays

Technical Room Bays or J'WASH4 Multi TECH or J'WASH4 Multi CONTAINER

#### 2-4 Bays

Bays in J'WASH4 Multi BOX cabinet

(Coming soon)

- SIEMENS Frequency Drive Controlled CAT Pressure Pumps
- Programming and machine communication with 4" or 7" touchscreen and SIEMENS main control unit
- Flexible and customised configuration of each wash programme
- Standard supply for 3 types of water (mains, osmosis and hot) plus 4<sup>th</sup> water as an option or shampoo powder
- Capable of handling up to 8 chemical dosers
- Accurate chemical dosage control and according to German VDA

  Car Wash standards
- Remote Connectivity and Control

## GREATER RELIABILITY AND MAXIMUM ROBUSTNESS

- Higher flow metering pumps with better dosing and Aflas® TFP/E seals
- Unit microvalves for chemical management in stainless steel and seals in Aflas® TFP/E
- BURKERT stackable water distribution blocks
- Easy access for component maintenance