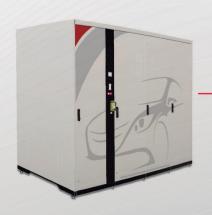

#### ■ 3 ULTRA COMPACT

- > All technology up to 4 bays concentrated on less than 1m².
- > Self-supporting, cost-saving installation.
- > Space optimisation.

# 2 TO 8 BAY TECHNOLOGY EXCELLENCE

**ISTOBAL J'WASH4** raises the standard for jet wash with a high-pressure lance, offering professional vehicle wash facilities and service stations a new business dimension.