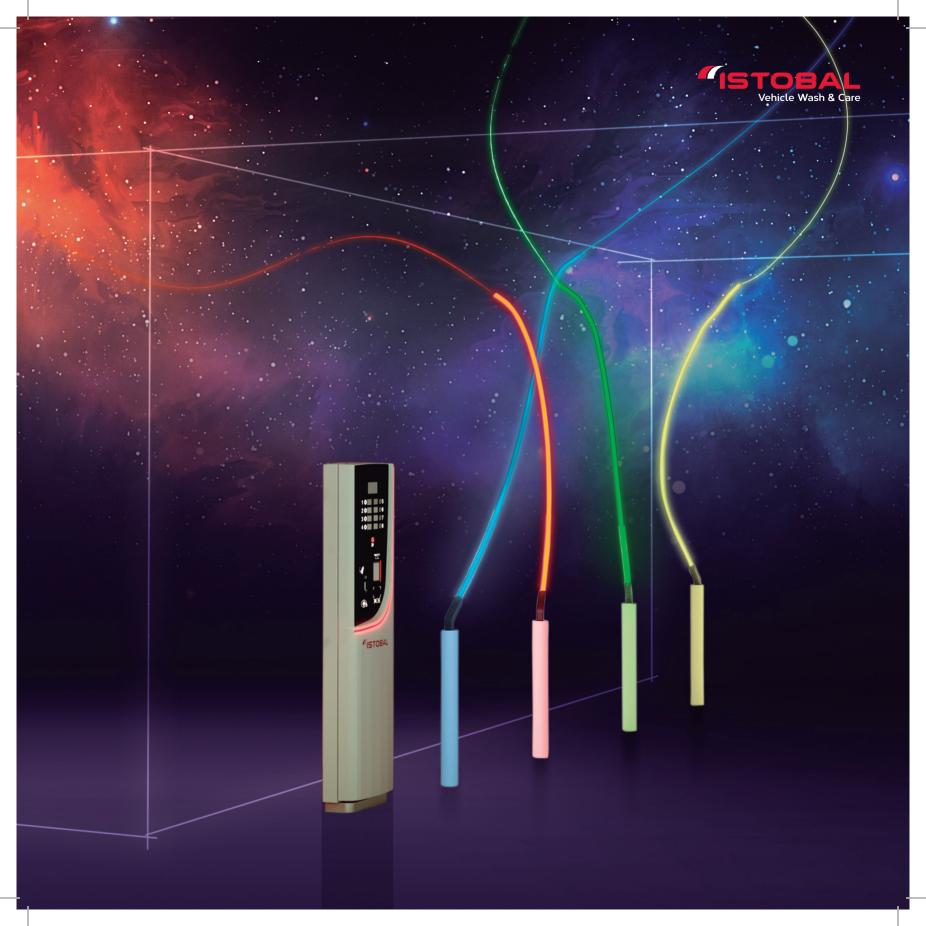

## Configurable LED lighting for displaying machine status

- > Standby, bay in operation
- > Gun colour identification according to current programme

#### Evolved interface

> Time/Step indicators, remaining credit, colour of gun to use per schedule

- Improved user communication: 4.3" colour touch screen with time and remaining credit indicator with colour identification according to the current programme on both the display and LED on the terminal and on the wash bay
- High quality program foams: Foam Canyon, Master Foam and Colour Fusion.
- Improved image of the facility and payment terminal.
- Pay-as-you-go increases average ticket and improves the user experience, and more payment options integrated into the terminal.
- More agile, easier and more convenient experience for the highest quality wash.