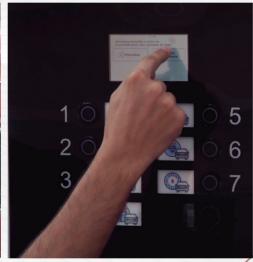

# ISTOBAL PAY'WASH THE NEW GENERATION OF PAYMENT TERMINALS

We are thrilled by the technology and have used all our innovative flow to develop **ISTOBAL PAY'WASH**. A revolutionary range of payment terminals, as magnetic as they are intuitive. And of course, completely universal, to suit all international markets.

#### Evolved interface

> Time/Step indicators, remaining credit, colour of gun to use per schedule