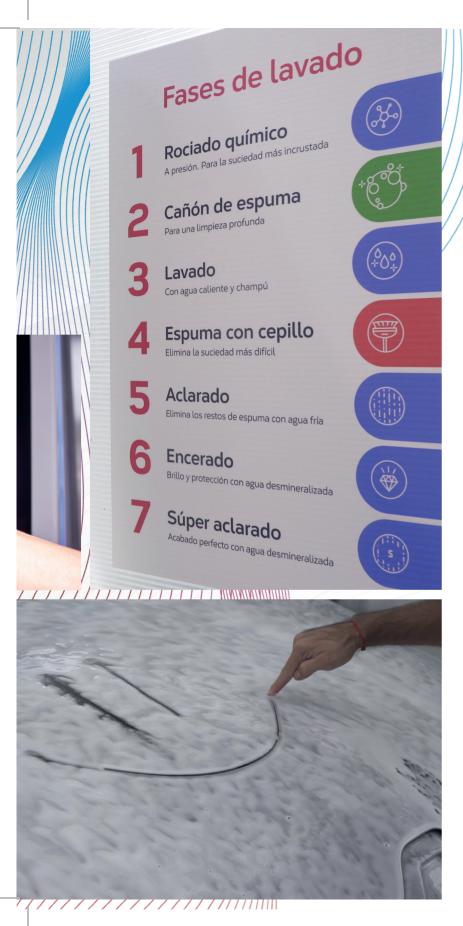

#### Frequency Inverters

- > 35% Water consumption reduction\*
- > 30% Energy Savings\*
- > 10% Chemical Savings\*

\*Compared to a conventional system without a frequency inverter. Compared to a standard 7-minute wash using pre-wash, foam cannon, brush, shampoo, rinse, wax and super rinse programmes. Where pre-wash, brush, wax and super-wax programmes are performed at medium/low pressure.