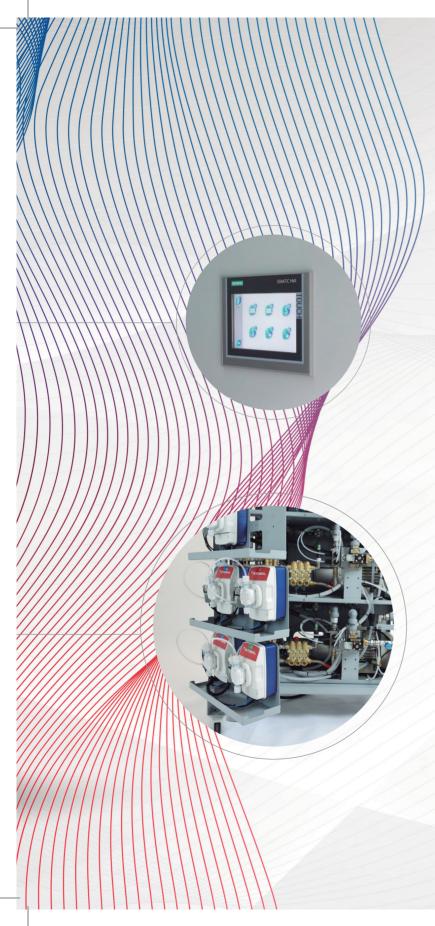

#### 2-4 Bays

Bays in J'WASH4 Multi BOX cabinet

(Coming soon)

- SIEMENS Frequency Drive Controlled CAT Pressure Pumps
- Programming and machine communication with 4" or 7" touchscreen and SIEMENS main control unit
- Flexible and customised configuration of each wash programme
- Standard supply for 3 types of water (mains, osmosis and hot) plus 4<sup>th</sup> water as an option or shampoo powder
- Capable of handling up to 8 chemical dosers
- Accurate chemical dosage control and according to German VDA

  Car Wash standards
- Remote Connectivity and Control