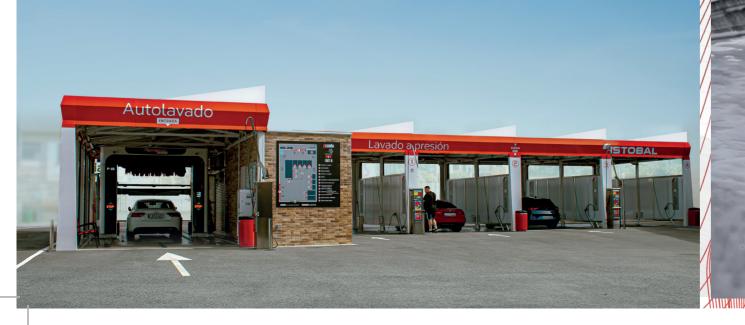

#### ■ 3 ULTRA COMPACT

- > All technology up to 4 bays concentrated on less than 1m².
- > Self-supporting, cost-saving installation.
- > Space optimisation.

# 2 TO 8 BAY TECHNOLOGY EXCELLENCE

**ISTOBAL J'WASH4** raises the standard for jet wash with a high-pressure lance, offering professional vehicle wash facilities and service stations a new business dimension.

#### 2-8 bays

Technical Room Bays or J'WASH4 Multi TECH or J'WASH4 Multi CONTAINER

#### 2-4 Bays

Bays in J'WASH4 Multi BOX cabinet

(Coming soon)

- SIEMENS Frequency Drive Controlled CAT Pressure Pumps
- Programming and machine communication with 4" or 7" touchscreen and SIEMENS main control unit
- Flexible and customised configuration of each wash programme
- Standard supply for 3 types of water (mains, osmosis and hot) plus 4<sup>th</sup> water as an option or shampoo powder
- Capable of handling up to 8 chemical dosers
- Accurate chemical dosage control and according to German VDA